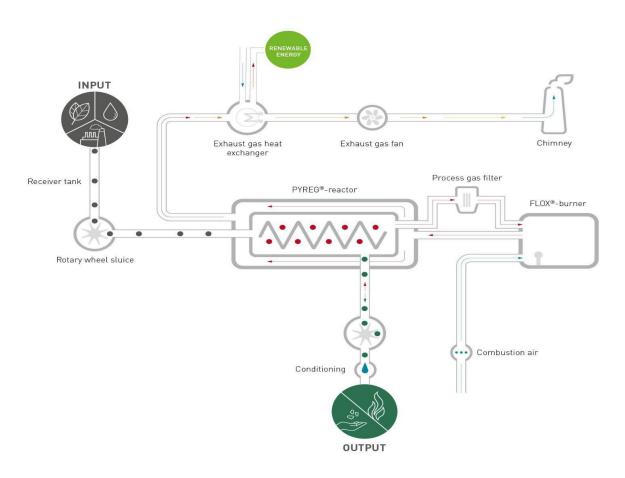

s

zero





NEFF calculates that with different management, New England's forests could eliminate 30% of the emissions needed to get to net

# NEFF has received a \$30 million grant to pilot climate-smart management







# Need a sustained program!

- Nova Scotia program could be a model
- Federal interest in climate change could provide a source of funding -- \$27 billion in IRA
- Corporations could provide funding Ernst & Young predict significant increases in carbon value





# Challenges

- Reliable and sustained funding
- Public opposition to cutting trees





newenglandforestry.org builditwithwood.org



## THIS IS BIOCHAR



>85% CARBON, NON
REACTIVE, NO RESIDUAL
VOCs, PROCESSED AT >500C



## OUR PROJECT AT THE PLEASANT RIVER LUMBER



## Precision High Temperature Pyrolysis









# Sappi Perspective: Sustainable to regenerative thinking

# sappi

Stakeholder expectations are moving beyond neutral impact to regenerative/value creation





# Innovative R&D focus Unlocking the full potential of each tree

# sapp

Graphic papers
Packaging and speciality papers
Commercial print and publishing
Product packaging
Technical papers



Pulp Textiles Pharmaceuticals Foodstuffs



Automotive parts
Furniture
Audio speakers



Nanocellulose Reinforcing agent Control release agent Viscosity modifier



Casting and release papers
Textures for materials
Functional films
Automotive wraps







Chemicals from lignin Binding agent Dispersion agent Emulsion stabiliser



Extraction and beneficiation of C5 sugars Xylose Xylitol Furfural

sappi

# Nanocellulose, composites,