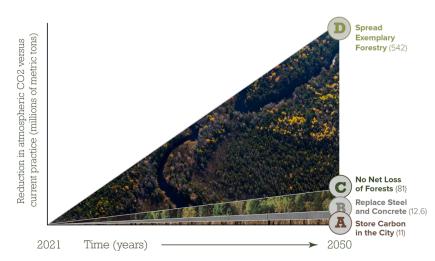

# Opportunity to manage New England forests to mitigate climate change is <u>very substantial</u>

# Three different studies using three different methods, all find that climate benefits are possible

forests

zero

NEFF calculates that with different management, New England's forests could eliminate 30% of the emissions needed to get to net