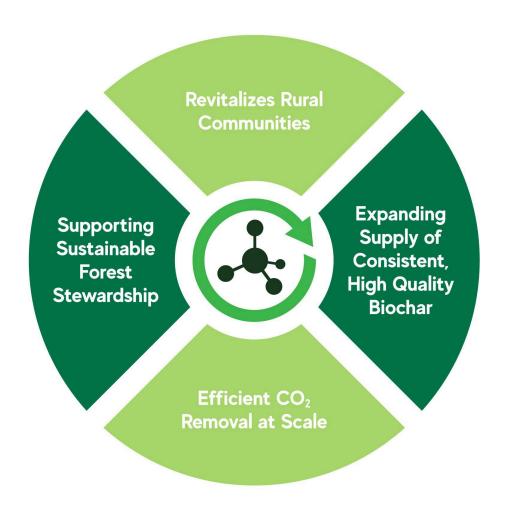

## THIS IS BIOCHAR

>85% CARBON, NON
REACTIVE, NO RESIDUAL
VOCs, PROCESSED AT >500C

## OUR PROJECT AT THE PLEASANT RIVER LUMBER

## Precision High Temperature Pyrolysis