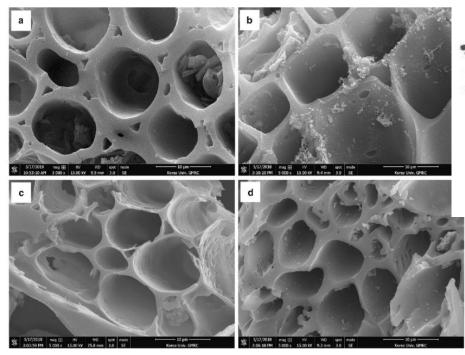

## THIS IS BIOCHAR

>85% CARBON, NON
REACTIVE, NO RESIDUAL
VOCs, PROCESSED AT >500C