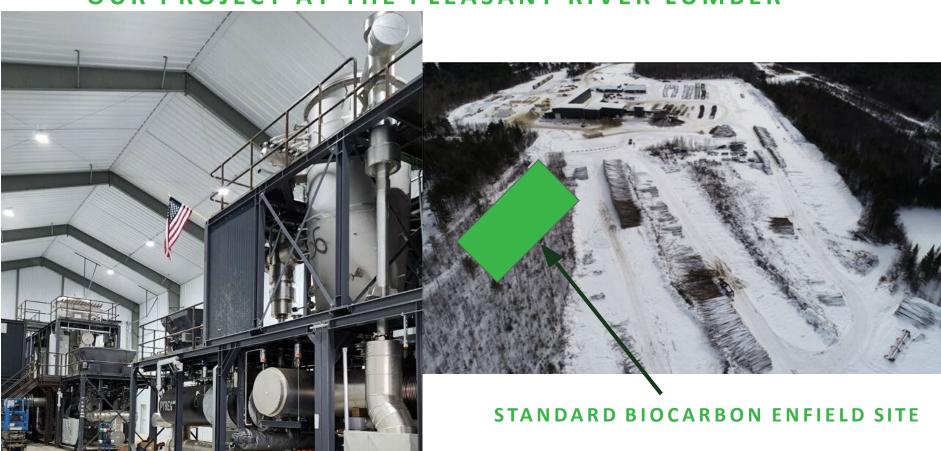

hat climate benefits are possible



forests

zero





NEFF calculates that with different management, New England's forests could eliminate 30% of the emissions needed to get to net

# NEFF has received a \$30 million grant to pilot climate-smart management







# Need a sustained program!

- Nova Scotia program could be a model
- Federal interest in climate change could provide a source of funding -- \$27 billion in IRA
- Corporations could provide funding Ernst & Young predict significant increases in carbon value





# Challenges

- Reliable and sustained funding
- Public opposition to cutting trees





newenglandforestry.org builditwithwood.org



## THIS IS BIOCHAR



>85% CARBON, NON
REACTIVE, NO RESIDUAL
VOCs, PROCESSED AT >500C



## OUR PROJECT AT THE PLEASANT RIVER LUMBER



## Precision High Temperature Pyrolysis









# Sappi Perspective: Sustainable to regenerative thinking

# sappi

Stakeholder expectations are moving beyond neutral impact to regenerative/value creation





# Innovative R&D focus Unlocking the full potential of each tree

# sapp

Graphic papers
Packaging and speciality papers
Commercial print and publishing
Product packaging
Technical papers



Pulp Textiles Pharmaceuticals Foodstuffs



Automotive parts
Furniture
Audio speakers



Nanocellulose Reinforcing agent Control release agent Viscosity modifier



Casting and release papers
Textures for materials
Functional films
Automotive wraps







Chemicals from lignin Binding agent Dispersion agent Emulsion stabiliser



Extraction and beneficiation of C5 sugars Xylose Xylitol Furfura