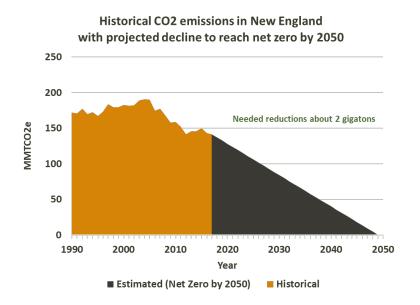

# Opportunity to manage New England forests to mitigate climate change is <u>very substantial</u>

# Three different studies using three different methods, all find that climate benefits are possible

forests

zero

NEFF calculates that with different management, New England's forests could eliminate 30% of the emissions needed to get to net