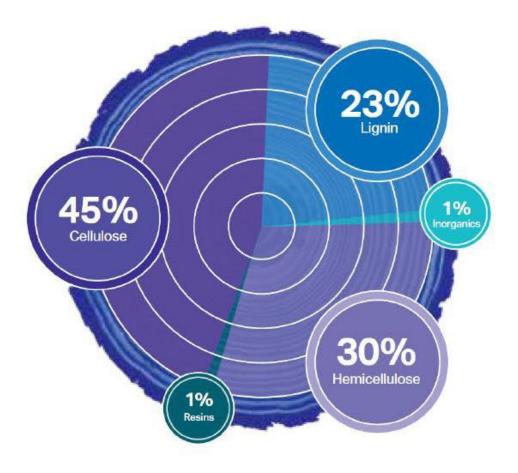

od.org



## THIS IS BIOCHAR



>85% CARBON, NON
REACTIVE, NO RESIDUAL
VOCs, PROCESSED AT >500C



## OUR PROJECT AT THE PLEASANT RIVER LUMBER



## Precision High Temperature Pyrolysis









# Sappi Perspective: Sustainable to regenerative thinking

# sappi

Stakeholder expectations are moving beyond neutral impact to regenerative/value creation





# Innovative R&D focus Unlocking the full potential of each tree

# sapp

Graphic papers
Packaging and speciality papers
Commercial print and publishing
Product packaging
Technical papers



Pulp Textiles Pharmaceuticals Foodstuffs



Automotive parts
Furniture
Audio speakers



Nanocellulose Reinforcing agent Control release agent Viscosity modifier



Casting and release papers
Textures for materials
Functional films
Automotive wraps







Chemicals from lignin Binding agent Dispersion agent Emulsion stabiliser



Extraction and beneficiation of C5 sugars Xylose Xylitol Furfural

sappi

# Nanocellulose, composites,







## Valida forms a 3Dnetwork

- Agricultural crop damage
- Cosmetics& personal care
- Automotive
- Packaging BarrierProperties

# Symbio - treated ground fiber

- Light weighting of composites
- Improved toughness
- Automotive
- Consumer goods

## Hemicellulose to chemicals

- Conversion of C5 sugars (Xylose)
- Xylitol (sweetener) or bio chemicals
- Furfural in SSA

# sappi

# Valida as bio-based frost protection





- o Forms a 3D network
- High strength / reinforcing
- Unique coverage and flow properties





#### CURRENT & EMERGING WOOD PRODUCTS



#### SAWN TIMBER

Specification will notice to be a